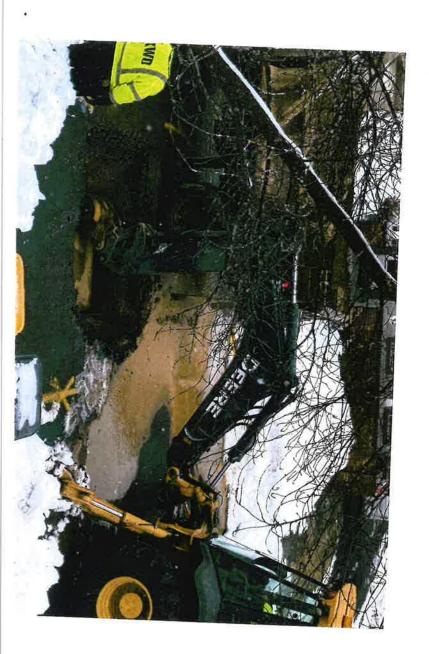

> Job Address **RAJ TRIVEDI** 23 Lindsley Avenue Kingston, NY 12401 USA

**Description of Work** 

04.13.2021 Jsp arrived to house leaking sewage. Leaking from outside foundation and coming back in. Overall pipe is not seal properly.

Jsp will preform the following work:

Camera main drain Snake main drain. No warranty

Overall jsp pulled out a lots of roots

Also hit a structure around 30-32' away from cleanout.

Seems to be a clopsed pipe in the street area.

That is about the same spot where someone dug to repair a water line.

Could be related issues.

Also when the pipe leaves the home.

The pipe is 4" that goes into 6" cast iron. Not sealed water tight. (This is where the water is coming. Roots are hard to pinpoint where they are. Could be anywhere between 20-30' from home.