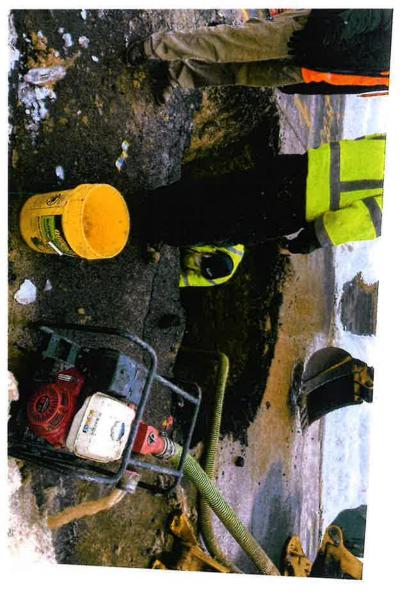

| TO.                                                                                                                                                                                                                    | DATE                                  | 1,31 lv                                                  | NOTICE OF CLAIM                                                                           |
|------------------------------------------------------------------------------------------------------------------------------------------------------------------------------------------------------------------------|---------------------------------------|----------------------------------------------------------|-------------------------------------------------------------------------------------------|
| PLEASE TAKE NOTICE that the claimant her as follows:                                                                                                                                                                   | ein hereby ma                         | akes claim and dema                                      | nd against The City of Kılıyston                                                          |
| 1. The name and post office address of each                                                                                                                                                                            | h claimant and                        | d of his/her attorney                                    | is:                                                                                       |
| <u>Claimant</u><br>Abhiraj Trivedi                                                                                                                                                                                     |                                       |                                                          | <u>Claimant's Attorney</u>                                                                |
| 23 Lindsley Avenue<br>Kingston, NJ 12401<br>832-860-2388                                                                                                                                                               |                                       |                                                          |                                                                                           |
| 2. The nature of the claim:                                                                                                                                                                                            |                                       |                                                          | 2                                                                                         |
| Sewage is backing up into my baseman problem began after the water of to fix a water main break. It is post an requesting the KWO to dig the or in my lateral pipes. If in in the problem. If it is conseed by the cit | epartment d<br>sible some<br>hole aga | lug a hole right<br>flung shifted and<br>fun to find out | in Front of my home in Feb. I caused a blockage in my pipe.  if the problem is the cities |
| 3. The time when, the place where and the manager of the incident occurred on Feb 11                                                                                                                                   | nanner in whic                        |                                                          | Ø 72                                                                                      |
| it (location) 23 Lindsley five. The attached). I was then out of too danage backing into my basemen home-which coincides with the ears to be with the dig site.                                                        | .t. Plumbers                          | ed to fix a brea                                         | d when I returned, I discovered                                                           |
| The items of damage or injuries claimed are:                                                                                                                                                                           |                                       | 2 %                                                      |                                                                                           |
| Sewage Danhage backing into me (photos attached). I did no in front of my home.                                                                                                                                        | y home/b                              | this problem                                             | prior to the disging                                                                      |
|                                                                                                                                                                                                                        |                                       |                                                          |                                                                                           |