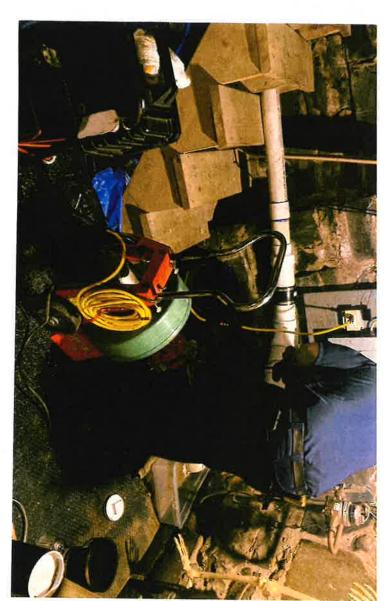

| TO.                                                                                                                                                                                                                    | DATE                                  | 1,31 lv                                                  | NOTICE OF CLAIM                                                                           |
|------------------------------------------------------------------------------------------------------------------------------------------------------------------------------------------------------------------------|---------------------------------------|----------------------------------------------------------|-------------------------------------------------------------------------------------------|
| PLEASE TAKE NOTICE that the claimant her as follows:                                                                                                                                                                   | ein hereby ma                         | akes claim and dema                                      | nd against The City of Kılıyston                                                          |
| 1. The name and post office address of each                                                                                                                                                                            | h claimant and                        | d of his/her attorney                                    | is:                                                                                       |
| <u>Claimant</u><br>Abhiraj Trivedi                                                                                                                                                                                     |                                       |                                                          | <u>Claimant's Attorney</u>                                                                |
| 23 Lindsley Avenue<br>Kingston, NJ 12401<br>832-860-2388                                                                                                                                                               |                                       |                                                          |                                                                                           |
| 2. The nature of the claim:                                                                                                                                                                                            |                                       |                                                          | 2                                                                                         |
| Sewage is backing up into my baseman problem began after the water of to fix a water main break. It is post an requesting the KWO to dig the or in my lateral pipes. If in in the problem. If it is conseed by the cit | epartment d<br>sible some<br>hole aga | lug a hole right<br>flung shifted and<br>fun to find out | in Front of my home in Feb. I caused a blockage in my pipe.  if the problem is the cities |
| 3. The time when, the place where and the manager of the incident occurred on Feb 11                                                                                                                                   | nanner in whic                        |                                                          | Ø 72                                                                                      |
| it (location) 23 Lindsley five. The attached). I was then out of too danage backing into my basemen home-which coincides with the ears to be with the dig site.                                                        | .t. Plumbers                          | ed to fix a brea                                         | d when I returned, I discovered                                                           |
| The items of damage or injuries claimed are:                                                                                                                                                                           |                                       | 2 %                                                      |                                                                                           |
| Sewage Danhage backing into me (photos attached). I did no in front of my home.                                                                                                                                        | y home/b                              | this problem                                             | prior to the disging                                                                      |
|                                                                                                                                                                                                                        |                                       |                                                          |                                                                                           |

> Job Address **RAJ TRIVEDI** 23 Lindsley Avenue Kingston, NY 12401 USA

**Description of Work** 

04.13.2021 Jsp arrived to house leaking sewage. Leaking from outside foundation and coming back in. Overall pipe is not seal properly.

Jsp will preform the following work:

Camera main drain Snake main drain. No warranty

Overall jsp pulled out a lots of roots

Also hit a structure around 30-32' away from cleanout.

Seems to be a clopsed pipe in the street area.

That is about the same spot where someone dug to repair a water line.

Could be related issues.

Also when the pipe leaves the home.

The pipe is 4" that goes into 6" cast iron. Not sealed water tight. (This is where the water is coming. Roots are hard to pinpoint where they are. Could be anywhere between 20-30' from home.