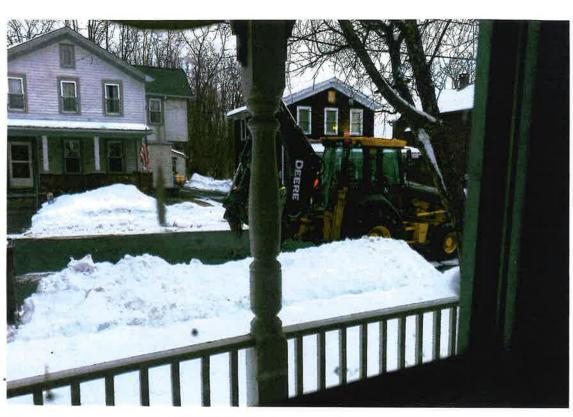

| TO.                                                                                                                                                                                                                    | DATE                                  | 1,31 lv                                                  | NOTICE OF CLAIM                                                                           |
|------------------------------------------------------------------------------------------------------------------------------------------------------------------------------------------------------------------------|---------------------------------------|----------------------------------------------------------|-------------------------------------------------------------------------------------------|
| PLEASE TAKE NOTICE that the claimant her as follows:                                                                                                                                                                   | ein hereby ma                         | akes claim and dema                                      | nd against The City of Kılıyston                                                          |
| 1. The name and post office address of each                                                                                                                                                                            | h claimant and                        | d of his/her attorney                                    | is:                                                                                       |
| <u>Claimant</u><br>Abhiraj Trivedi                                                                                                                                                                                     |                                       |                                                          | <u>Claimant's Attorney</u>                                                                |
| 23 Lindsley Avenue<br>Kingston, NJ 12401<br>832-860-2388                                                                                                                                                               |                                       |                                                          |                                                                                           |
| 2. The nature of the claim:                                                                                                                                                                                            |                                       |                                                          | 2                                                                                         |
| Sewage is backing up into my baseman problem began after the water of to fix a water main break. It is post an requesting the KWO to dig the or in my lateral pipes. If in in the problem. If it is conseed by the cit | epartment d<br>sible some<br>hole aga | lug a hole right<br>flung shifted and<br>fun to find out | in Front of my home in Feb. I caused a blockage in my pipe.  if the problem is the cities |
| 3. The time when, the place where and the manager of the incident occurred on Feb 11                                                                                                                                   | nanner in whic                        |                                                          | Ø 72                                                                                      |
| it (location) 23 Lindsley five. The attached). I was then out of too danage backing into my basemen home-which coincides with the ears to be with the dig site.                                                        | .t. Plumbers                          | ed to fix a brea                                         | d when I returned, I discovered                                                           |
| The items of damage or injuries claimed are:                                                                                                                                                                           |                                       | 2 %                                                      |                                                                                           |
| Sewage Danhage backing into me (photos attached). I did no in front of my home.                                                                                                                                        | y home/b                              | this problem                                             | prior to the disging                                                                      |
|                                                                                                                                                                                                                        |                                       |                                                          |                                                                                           |