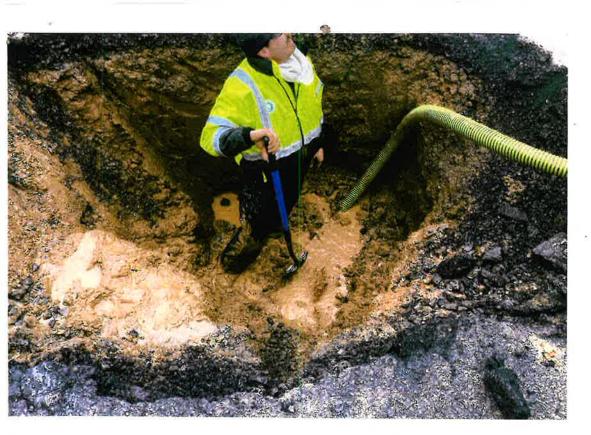

| TO.                                                                                                                                                                                                                    | DATE                                  | 1,31 lv                                                  | NOTICE OF CLAIM                                                                           |
|------------------------------------------------------------------------------------------------------------------------------------------------------------------------------------------------------------------------|---------------------------------------|----------------------------------------------------------|-------------------------------------------------------------------------------------------|
| PLEASE TAKE NOTICE that the claimant her as follows:                                                                                                                                                                   | ein hereby ma                         | akes claim and dema                                      | nd against The City of Kılıyston                                                          |
| 1. The name and post office address of each                                                                                                                                                                            | h claimant and                        | d of his/her attorney                                    | is:                                                                                       |
| <u>Claimant</u><br>Abhiraj Trivedi                                                                                                                                                                                     |                                       |                                                          | <u>Claimant's Attorney</u>                                                                |
| 23 Lindsley Avenue<br>Kingston, NJ 12401<br>832-860-2388                                                                                                                                                               |                                       |                                                          |                                                                                           |
| 2. The nature of the claim:                                                                                                                                                                                            |                                       |                                                          | 2                                                                                         |
| Sewage is backing up into my baseman problem began after the water of to fix a water main break. It is post an requesting the KWO to dig the or in my lateral pipes. If in in the problem. If it is conseed by the cit | epartment d<br>sible some<br>hole aga | lug a hole right<br>flung shifted and<br>fun to find out | in Front of my home in Feb. I caused a blockage in my pipe.  if the problem is the cities |
| 3. The time when, the place where and the manager of the incident occurred on Feb 11                                                                                                                                   | nanner in whic                        |                                                          | Ø 72                                                                                      |
| it (location) 23 Lindsley five. The attached). I was then out of too danage backing into my basemen home-which coincides with the ears to be with the dig site.                                                        | .t. Plumbers                          | ed to fix a brea                                         | d when I returned, I discovered                                                           |
| The items of damage or injuries claimed are:                                                                                                                                                                           |                                       | 2 %                                                      |                                                                                           |
| Sewage Danhage backing into me (photos attached). I did no in front of my home.                                                                                                                                        | y home/b                              | this problem                                             | prior to the disging                                                                      |
|                                                                                                                                                                                                                        |                                       |                                                          |                                                                                           |