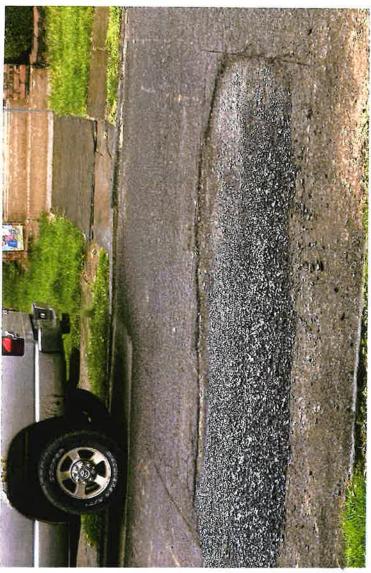

| TO.                                                                                                                                                                                                                    | DATE                                  | 1,31 lv                                                  | NOTICE OF CLAIM                                                                           |
|------------------------------------------------------------------------------------------------------------------------------------------------------------------------------------------------------------------------|---------------------------------------|----------------------------------------------------------|-------------------------------------------------------------------------------------------|
| PLEASE TAKE NOTICE that the claimant her as follows:                                                                                                                                                                   | ein hereby ma                         | akes claim and dema                                      | nd against The City of Kılıyston                                                          |
| 1. The name and post office address of each                                                                                                                                                                            | h claimant and                        | d of his/her attorney                                    | is:                                                                                       |
| <u>Claimant</u><br>Abhiraj Trivedi                                                                                                                                                                                     |                                       |                                                          | <u>Claimant's Attorney</u>                                                                |
| 23 Lindsley Avenue<br>Kingston, NJ 12401<br>832-860-2388                                                                                                                                                               |                                       |                                                          |                                                                                           |
| 2. The nature of the claim:                                                                                                                                                                                            |                                       |                                                          | 2                                                                                         |
| Sewage is backing up into my baseman problem began after the water of to fix a water main break. It is post an requesting the KWO to dig the or in my lateral pipes. If in in the problem. If it is conseed by the cit | epartment d<br>sible some<br>hole aga | lug a hole right<br>flung shifted and<br>fun to find out | in Front of my home in Feb. I caused a blockage in my pipe.  if the problem is the cities |
| 3. The time when, the place where and the manager of the incident occurred on Feb 11                                                                                                                                   | nanner in whic                        |                                                          | Ø 72                                                                                      |
| it (location) 23 Lindsley five. The attached). I was then out of too danage backing into my basemen home-which coincides with the ears to be with the dig site.                                                        | .t. Plumbers                          | ed to fix a brea                                         | d when I returned, I discovered                                                           |
| The items of damage or injuries claimed are:                                                                                                                                                                           |                                       | 2 %                                                      |                                                                                           |
| Sewage Danhage backing into me (photos attached). I did no in front of my home.                                                                                                                                        | y home/b                              | this problem                                             | prior to the disging                                                                      |
|                                                                                                                                                                                                                        |                                       |                                                          |                                                                                           |

That is about the same spot where someone dug to repair a water line.

Could be related issues.

Also when the pipe leaves the home.

The pipe is 4" that goes into 6" cast iron. Not sealed water tight. (This is where the water is coming. Roots are hard to pinpoint where they are. Could be anywhere between 20-30' from home.