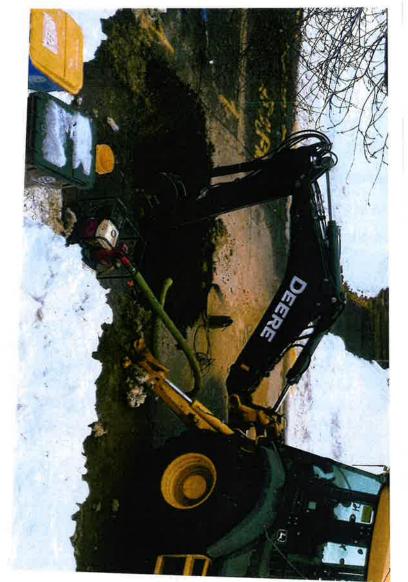

| TO.                                                                                                                                                                                                                    | DATE                                  | 1,31 lv                                                  | NOTICE OF CLAIM                                                                           |
|------------------------------------------------------------------------------------------------------------------------------------------------------------------------------------------------------------------------|---------------------------------------|----------------------------------------------------------|-------------------------------------------------------------------------------------------|
| PLEASE TAKE NOTICE that the claimant her as follows:                                                                                                                                                                   | ein hereby ma                         | akes claim and dema                                      | nd against The City of Kılıyston                                                          |
| 1. The name and post office address of each                                                                                                                                                                            | h claimant and                        | d of his/her attorney                                    | is:                                                                                       |
| <u>Claimant</u><br>Abhiraj Trivedi                                                                                                                                                                                     |                                       |                                                          | <u>Claimant's Attorney</u>                                                                |
| 23 Lindsley Avenue<br>Kingston, NJ 12401<br>832-860-2388                                                                                                                                                               |                                       |                                                          |                                                                                           |
| 2. The nature of the claim:                                                                                                                                                                                            |                                       |                                                          | 2                                                                                         |
| Sewage is backing up into my baseman problem began after the water of to fix a water main break. It is post an requesting the KWO to dig the or in my lateral pipes. If in in the problem. If it is conseed by the cit | epartment d<br>sible some<br>hole aga | lug a hole right<br>flung shifted and<br>fun to find out | in Front of my home in Feb. I caused a blockage in my pipe.  if the problem is the cities |
| 3. The time when, the place where and the manager of the incident occurred on Feb 11                                                                                                                                   | nanner in whic                        |                                                          | Ø 72                                                                                      |
| it (location) 23 Lindsley five. The attached). I was then out of too danage backing into my basemen home-which coincides with the ears to be with the dig site.                                                        | .t. Plumbers                          | ed to fix a brea                                         | d when I returned, I discovered                                                           |
| The items of damage or injuries claimed are:                                                                                                                                                                           |                                       | 2 %                                                      |                                                                                           |
| Sewage Danhage backing into me (photos attached). I did no in front of my home.                                                                                                                                        | y home/b                              | this problem                                             | prior to the disging                                                                      |
|                                                                                                                                                                                                                        |                                       |                                                          |                                                                                           |