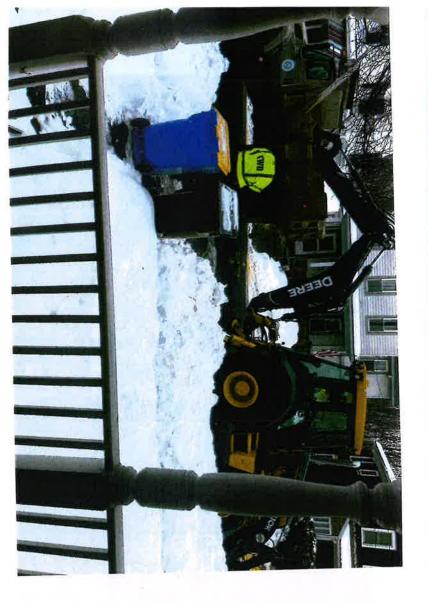

| TO.                                                                                                                                                                                                                    | DATE                                  | 1,31 lv                                                  | NOTICE OF CLAIM                                                                           |
|------------------------------------------------------------------------------------------------------------------------------------------------------------------------------------------------------------------------|---------------------------------------|----------------------------------------------------------|-------------------------------------------------------------------------------------------|
| PLEASE TAKE NOTICE that the claimant her as follows:                                                                                                                                                                   | ein hereby ma                         | akes claim and dema                                      | nd against The City of Kılıyston                                                          |
| 1. The name and post office address of each                                                                                                                                                                            | h claimant and                        | d of his/her attorney                                    | is:                                                                                       |
| <u>Claimant</u><br>Abhiraj Trivedi                                                                                                                                                                                     |                                       |                                                          | <u>Claimant's Attorney</u>                                                                |
| 23 Lindsley Avenue<br>Kingston, NJ 12401<br>832-860-2388                                                                                                                                                               |                                       |                                                          |                                                                                           |
| 2. The nature of the claim:                                                                                                                                                                                            |                                       |                                                          | 2                                                                                         |
| Sewage is backing up into my baseman problem began after the water of to fix a water main break. It is post an requesting the KWO to dig the or in my lateral pipes. If in in the problem. If it is conseed by the cit | epartment d<br>sible some<br>hole aga | lug a hole right<br>flung shifted and<br>fun to find out | in Front of my home in Feb. I caused a blockage in my pipe.  if the problem is the cities |
| 3. The time when, the place where and the manager of the incident occurred on Feb 11                                                                                                                                   | nanner in whic                        |                                                          | Ø 72                                                                                      |
| it (location) 23 Lindsley five. The attached). I was then out of too danage backing into my basemen home-which coincides with the ears to be with the dig site.                                                        | .t. Plumbers                          | ed to fix a brea                                         | d when I returned, I discovered                                                           |
| The items of damage or injuries claimed are:                                                                                                                                                                           |                                       | 2 %                                                      |                                                                                           |
| Sewage Danhage backing into me (photos attached). I did no in front of my home.                                                                                                                                        | y home/b                              | this problem                                             | prior to the disging                                                                      |
|                                                                                                                                                                                                                        |                                       |                                                          |                                                                                           |

> Job Address **RAJ TRIVEDI** 23 Lindsley Avenue Kingston, NY 12401 USA

**Description of Work** 

04.13.2021 Jsp arrived to house leaking sewage. Leaking from outside foundation and coming back in. Overall pipe is not seal properly.

Jsp will preform the following work:

Camera main drain Snake main drain. No warranty

Overall jsp pulled out a lots of roots

Also hit a structure around 30-32' away from cleanout.

Seems to be a clopsed pipe in the street area.

That is about the same spot where someone dug to repair a water line.

Could be related issues.

Also when the pipe leaves the home.

The pipe is 4" that goes into 6" cast iron. Not sealed water tight. (This is where the water is coming. Roots are hard to pinpoint where they are. Could be anywhere between 20-30' from home.