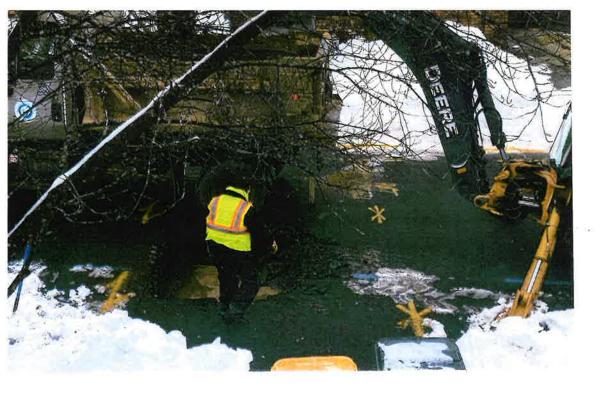

| TO.                                                                                                                                                                                                                    | DATE                                  | 1,31 lv                                                  | NOTICE OF CLAIM                                                                           |
|------------------------------------------------------------------------------------------------------------------------------------------------------------------------------------------------------------------------|---------------------------------------|----------------------------------------------------------|-------------------------------------------------------------------------------------------|
| PLEASE TAKE NOTICE that the claimant her as follows:                                                                                                                                                                   | ein hereby ma                         | akes claim and dema                                      | nd against The City of Kılıyston                                                          |
| 1. The name and post office address of each                                                                                                                                                                            | h claimant and                        | d of his/her attorney                                    | is:                                                                                       |
| <u>Claimant</u><br>Abhiraj Trivedi                                                                                                                                                                                     |                                       |                                                          | <u>Claimant's Attorney</u>                                                                |
| 23 Lindsley Avenue<br>Kingston, NJ 12401<br>832-860-2388                                                                                                                                                               |                                       |                                                          |                                                                                           |
| 2. The nature of the claim:                                                                                                                                                                                            |                                       |                                                          | 2                                                                                         |
| Sewage is backing up into my baseman problem began after the water of to fix a water main break. It is post an requesting the KWO to dig the or in my lateral pipes. If in in the problem. If it is conseed by the cit | epartment d<br>sible some<br>hole aga | lug a hole right<br>flung shifted and<br>fun to find out | in Front of my home in Feb. I caused a blockage in my pipe.  if the problem is the cities |
| 3. The time when, the place where and the manager of the incident occurred on Feb 11                                                                                                                                   | nanner in whic                        |                                                          | Ø 72                                                                                      |
| it (location) 23 Lindsley five. The attached). I was then out of too danage backing into my basemen home-which coincides with the ears to be with the dig site.                                                        | .t. Plumbers                          | ed to fix a brea                                         | d when I returned, I discovered                                                           |
| The items of damage or injuries claimed are:                                                                                                                                                                           |                                       | 2 %                                                      |                                                                                           |
| Sewage Danhage backing into me (photos attached). I did no in front of my home.                                                                                                                                        | y home/b                              | this problem                                             | prior to the disging                                                                      |
|                                                                                                                                                                                                                        |                                       |                                                          |                                                                                           |