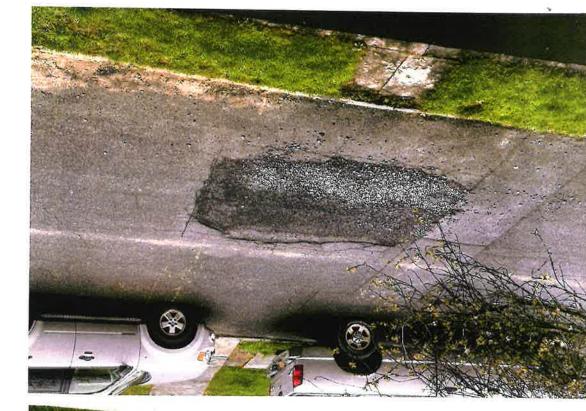

| TO.                                                                                                                                                                                                                    | DATE                                  | 1,31 lv                                                  | NOTICE OF CLAIM                                                                           |
|------------------------------------------------------------------------------------------------------------------------------------------------------------------------------------------------------------------------|---------------------------------------|----------------------------------------------------------|-------------------------------------------------------------------------------------------|
| PLEASE TAKE NOTICE that the claimant her as follows:                                                                                                                                                                   | ein hereby ma                         | akes claim and dema                                      | nd against The City of Kılıyston                                                          |
| 1. The name and post office address of each                                                                                                                                                                            | h claimant and                        | d of his/her attorney                                    | is:                                                                                       |
| <u>Claimant</u><br>Abhiraj Trivedi                                                                                                                                                                                     |                                       |                                                          | <u>Claimant's Attorney</u>                                                                |
| 23 Lindsley Avenue<br>Kingston, NJ 12401<br>832-860-2388                                                                                                                                                               |                                       |                                                          |                                                                                           |
| 2. The nature of the claim:                                                                                                                                                                                            |                                       |                                                          | 2                                                                                         |
| Sewage is backing up into my baseman problem began after the water of to fix a water main break. It is post an requesting the KWO to dig the or in my lateral pipes. If in in the problem. If it is conseed by the cit | epartment d<br>sible some<br>hole aga | lug a hole right<br>flung shifted and<br>fun to find out | in Front of my home in Feb. I caused a blockage in my pipe.  if the problem is the cities |
| 3. The time when, the place where and the manager of the incident occurred on Feb 11                                                                                                                                   | nanner in whic                        |                                                          | Ø 72                                                                                      |
| it (location) 23 Lindsley five. The attached). I was then out of too danage backing into my basemen home-which coincides with the ears to be with the dig site.                                                        | .t. Plumbers                          | ed to fix a brea                                         | d when I returned, I discovered                                                           |
| The items of damage or injuries claimed are:                                                                                                                                                                           |                                       | 2 %                                                      |                                                                                           |
| Sewage Danhage backing into me (photos attached). I did no in front of my home.                                                                                                                                        | y home/b                              | this problem                                             | prior to the disging                                                                      |
|                                                                                                                                                                                                                        |                                       |                                                          |                                                                                           |