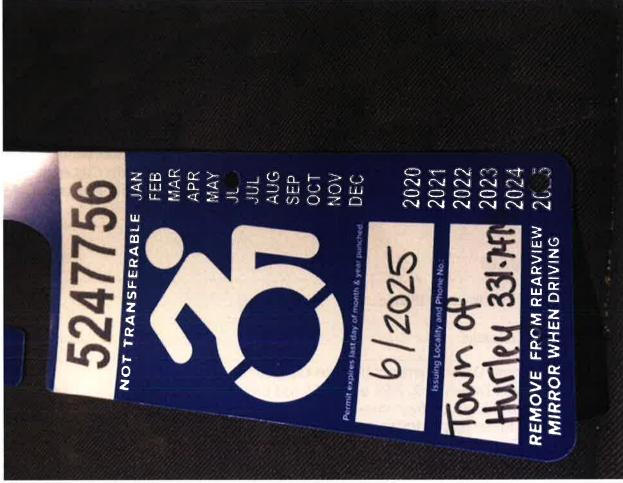

Hi Elisa,

Can you please include the following communication in my folder? I will assign it next week.

Thank you, Andrea

From: Worthington, Rita
Sent: Monday, November 8, 2021 4:06 PM
To: Shaut, Andrea <<u>ashaut@kingston-ny.gov</u>>
Cc: Davis, Tony <<u>tdavis@kingston-ny.gov</u>>; Schultheis, John <<u>ischultheis@kingston-ny.gov</u>>
Subject: Installation of Handicap Parking Sign

Good Afternoon President Shaut:

Please forward the request to have a handicap parking signed installed at 51 VanBuren Street for Lindsay Mayo to this month's public safety committee. I believe this request is for her mother who resides with her. Attached is a photocopy of her handicapped parking sticker.

I've also submitted this request through the city's 311 app.

Thank you.

Rita Worthington Alderwoman, Ward 4 (845)430-2819

MV-664 (7/20)