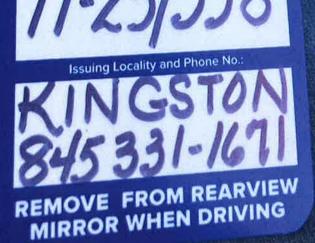

Handicapped parking request

- 71 Abruyn Street
- #4849630
- exp. 11/22

Please be advised that there is a fire hydrant that will have to be taken into consideration.

Thank yo Steven Schabot 8th Ward Alderman