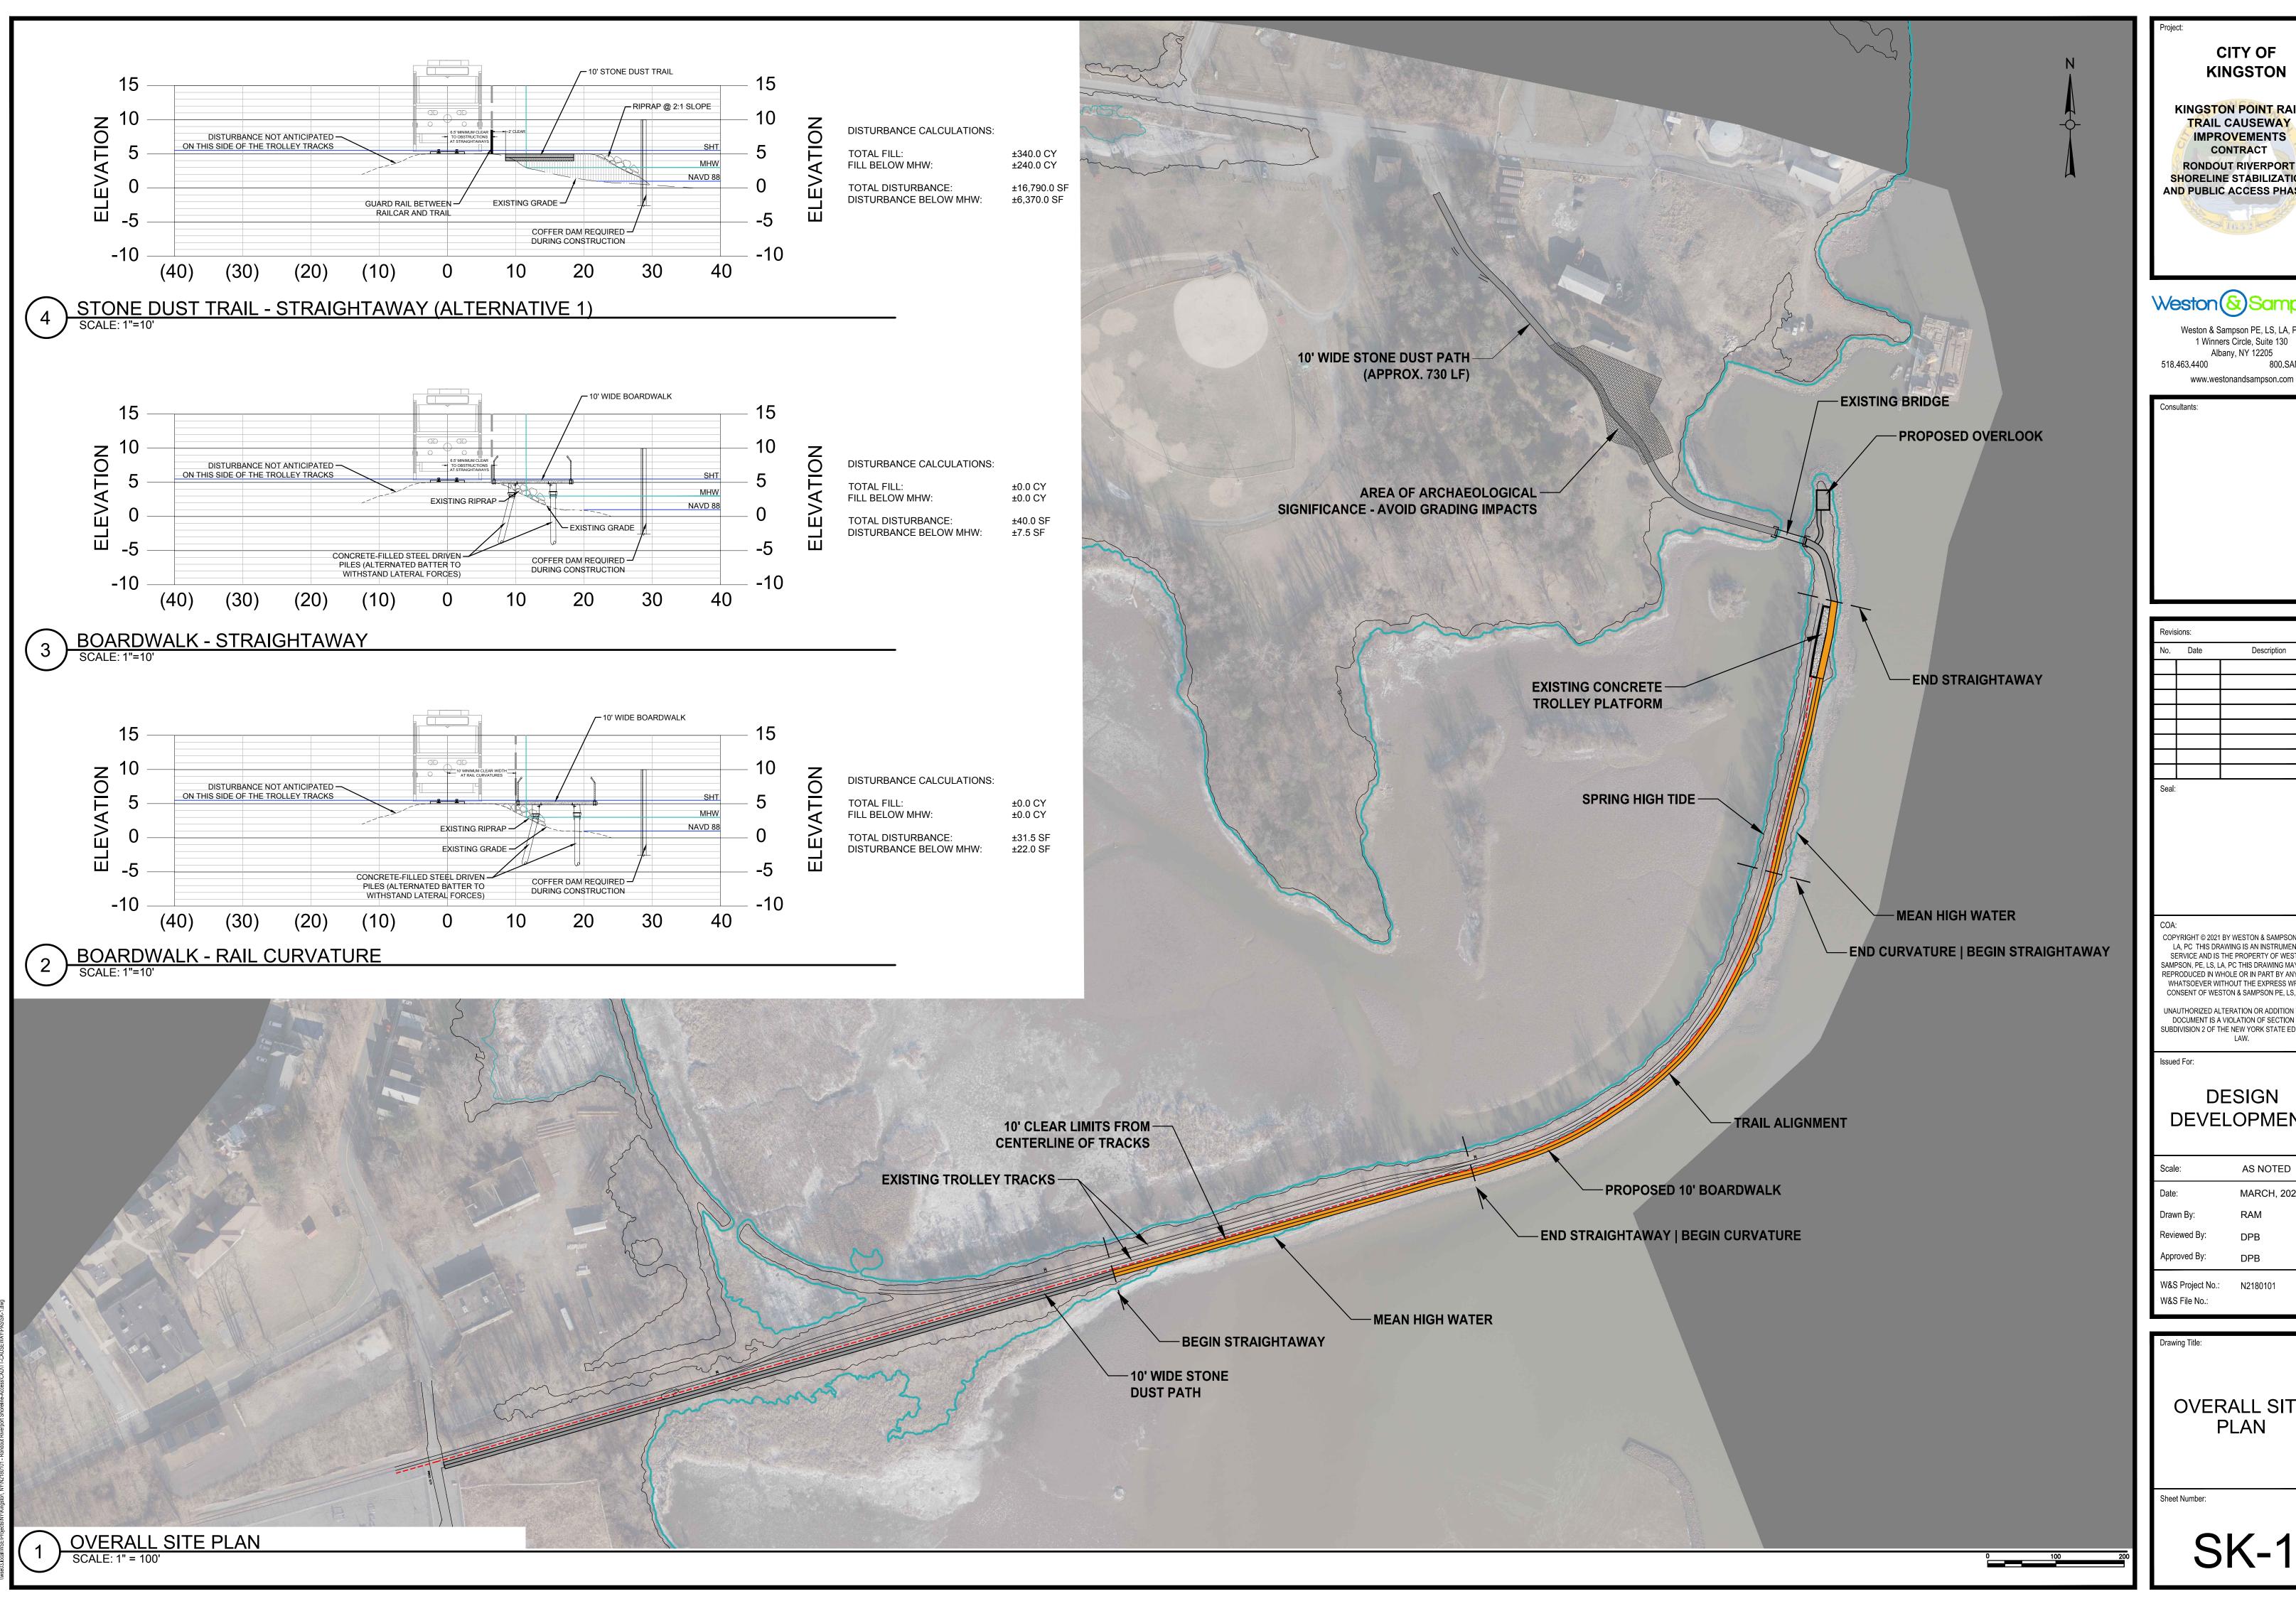

**CITY OF KINGSTON** KINGSTON POINT RAIL TRAIL CAUSEWAY **IMPROVEMENTS** CONTRACT RONDOUT RIVERPORT SHORELINE STABILIZATION AND PUBLIC ACCESS PHASE II

Weston & Sampson PE, LS, LA, PC 1 Winners Circle, Suite 130 Albany, NY 12205 800.SAMPSON

## DESIGN DEVELOPMENT

MARCH, 2021

**OVERALL SITE** PLAN