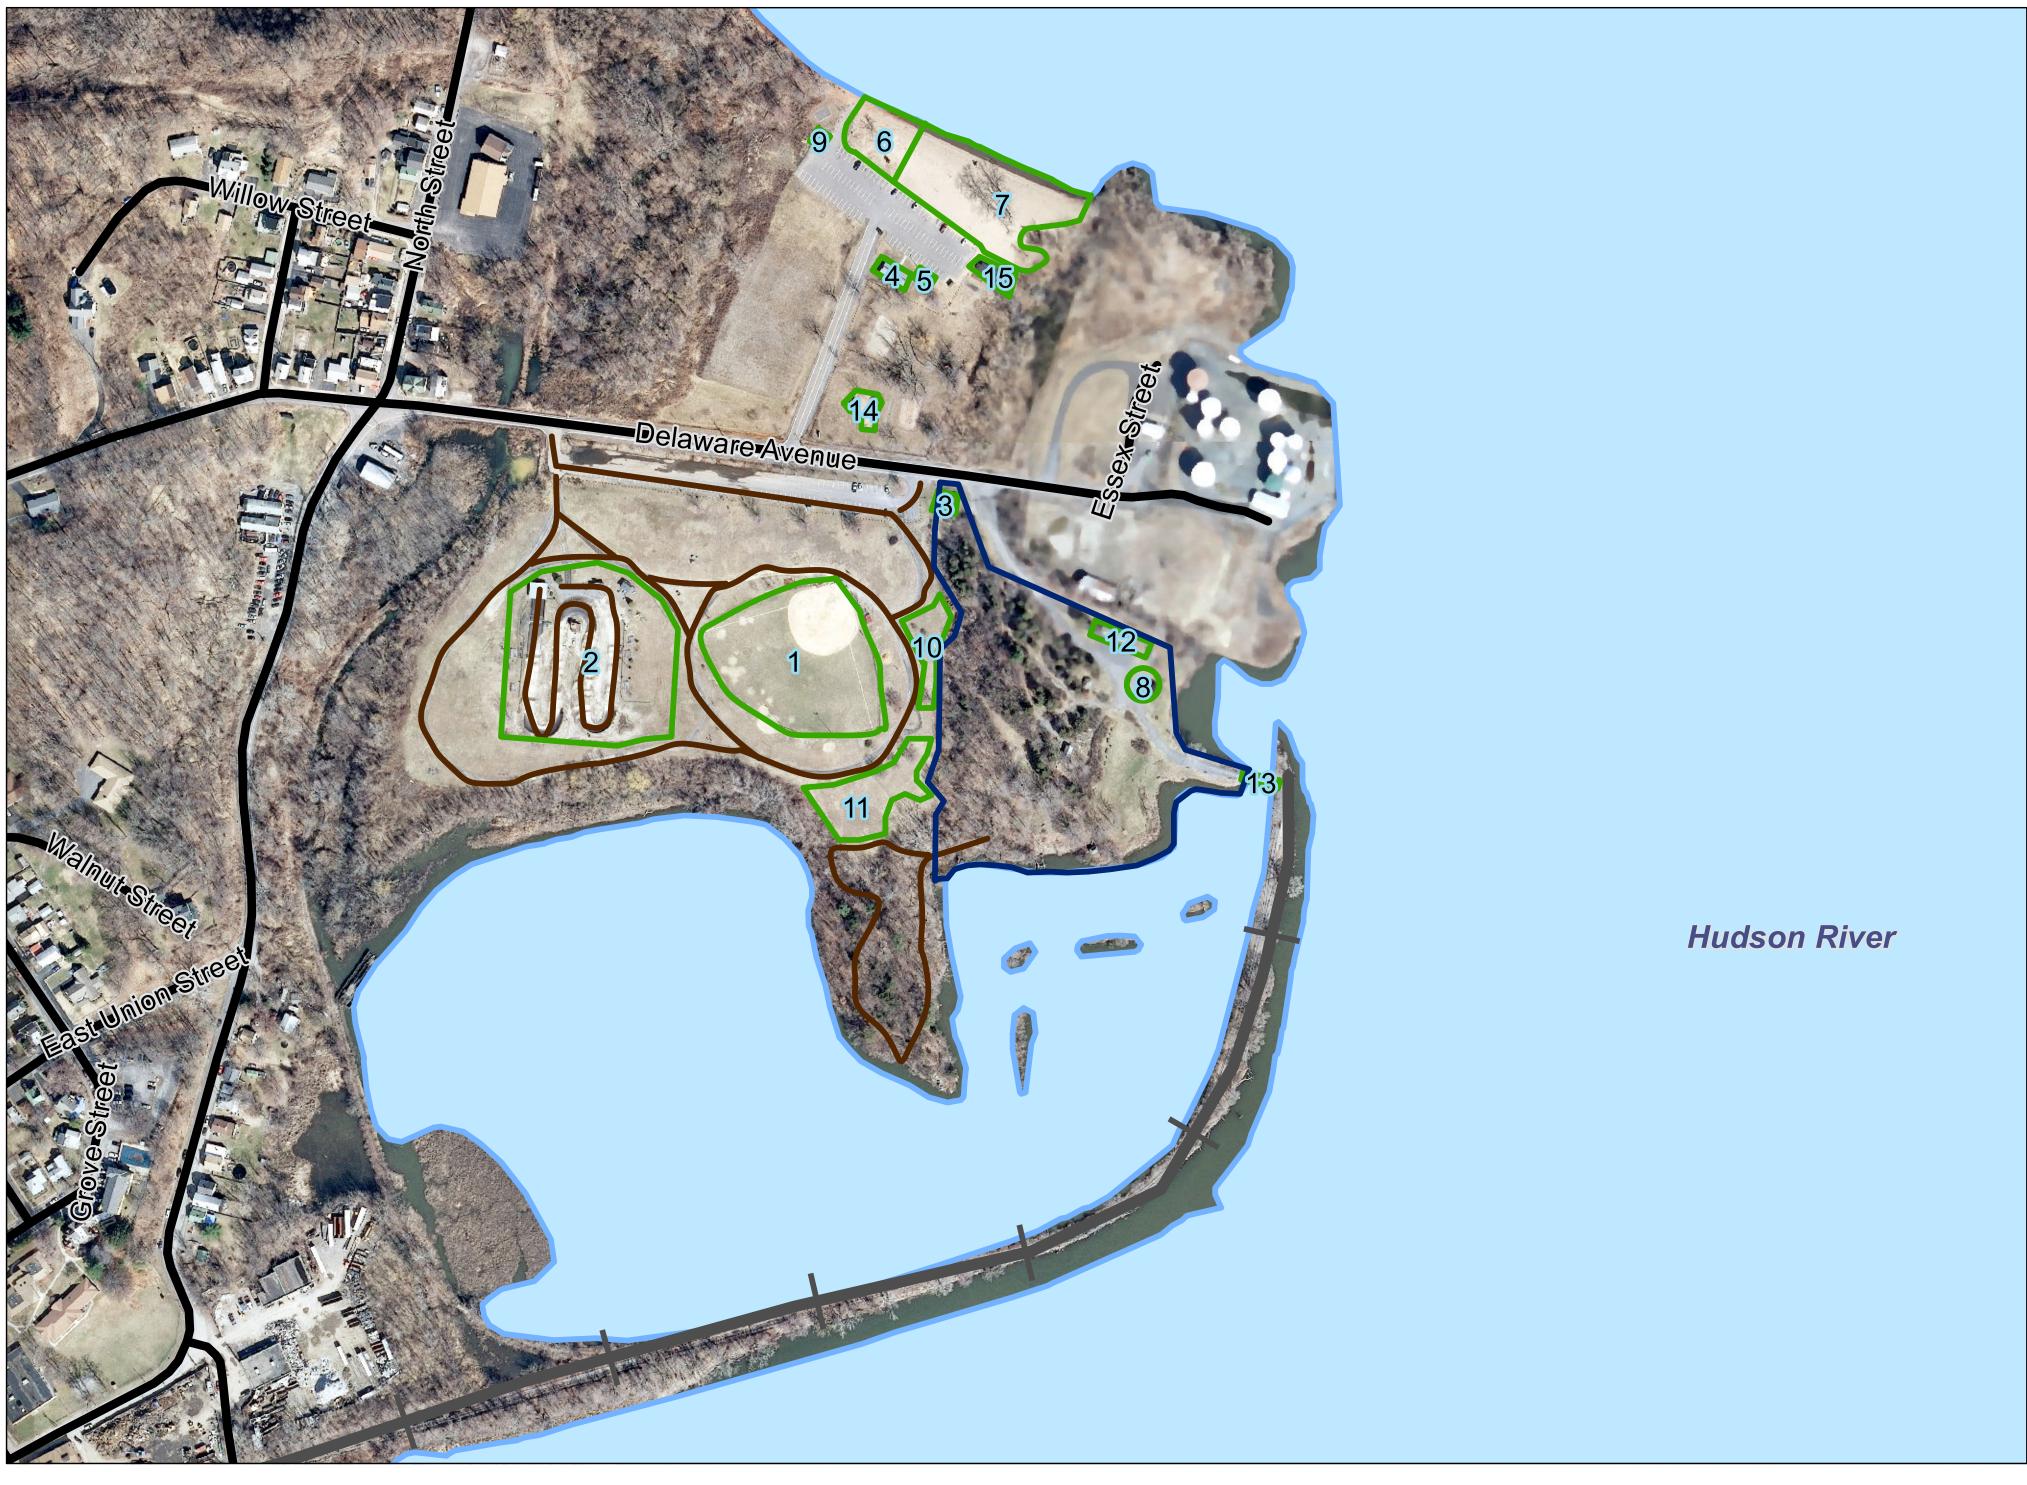

#### Location Key;

- 1: Softball Field
- 2: BMX Park
- 3: Restroom
- 4: Pavilion
- 5: Restroom
- 6: Boat Launch
- 7: Beach
- 8: Gazebo
- 9: Kayak pavilion
- 10: Dog park for small dogs
- 11: Dog park for large dogs
- 12: Pavilion
- 13: Bridge
- 14: Playground
- 15: Changing rooms / showers

### Kingston Point Park Complex, Kingston, NY

Kingston Point Park Complex of the
City of Kingston, Ulster County, New York. The
primary data set was derived from tax parcel data
from the Assessors' RPS Database, augmented
with Parks and Recreation Department knowledge
for hand delineated paths and other features. This
map was produced as part of a Natural Resources
Inventory for the City of Kingston. For more
information refer to the complete data inventory
or contact Kingston Conservation Advisory Council.
(845) 481-7339, kingstonCAC@kingston-ny.gov,
http://kingston-ny.gov/kingstoncac