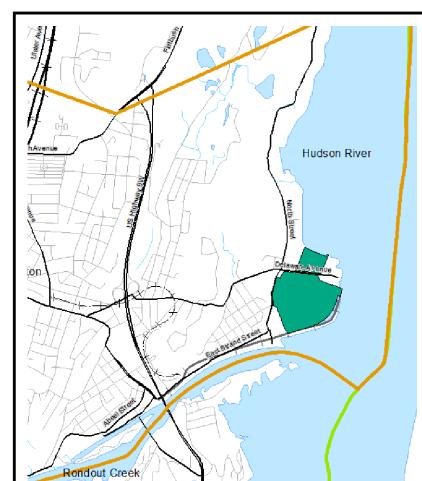

#### **Eastern Kingston Inset**

### Kingston Point Park Complex, Kingston, NY

Kingston Point Park Complex of the
City of Kingston, Ulster County, New York. The
primary data set was derived from tax parcel data
from the Assessors' RPS Database, augmented
with Parks and Recreation Department knowledge
for hand delineated paths and other features. This
map was produced as part of a Natural Resources
Inventory for the City of Kingston. For more
information refer to the complete data inventory
or contact Kingston Conservation Advisory Council.
(845) 481-7339, kingstonCAC@kingston-ny.gov,
http://kingston-ny.gov/kingstoncac