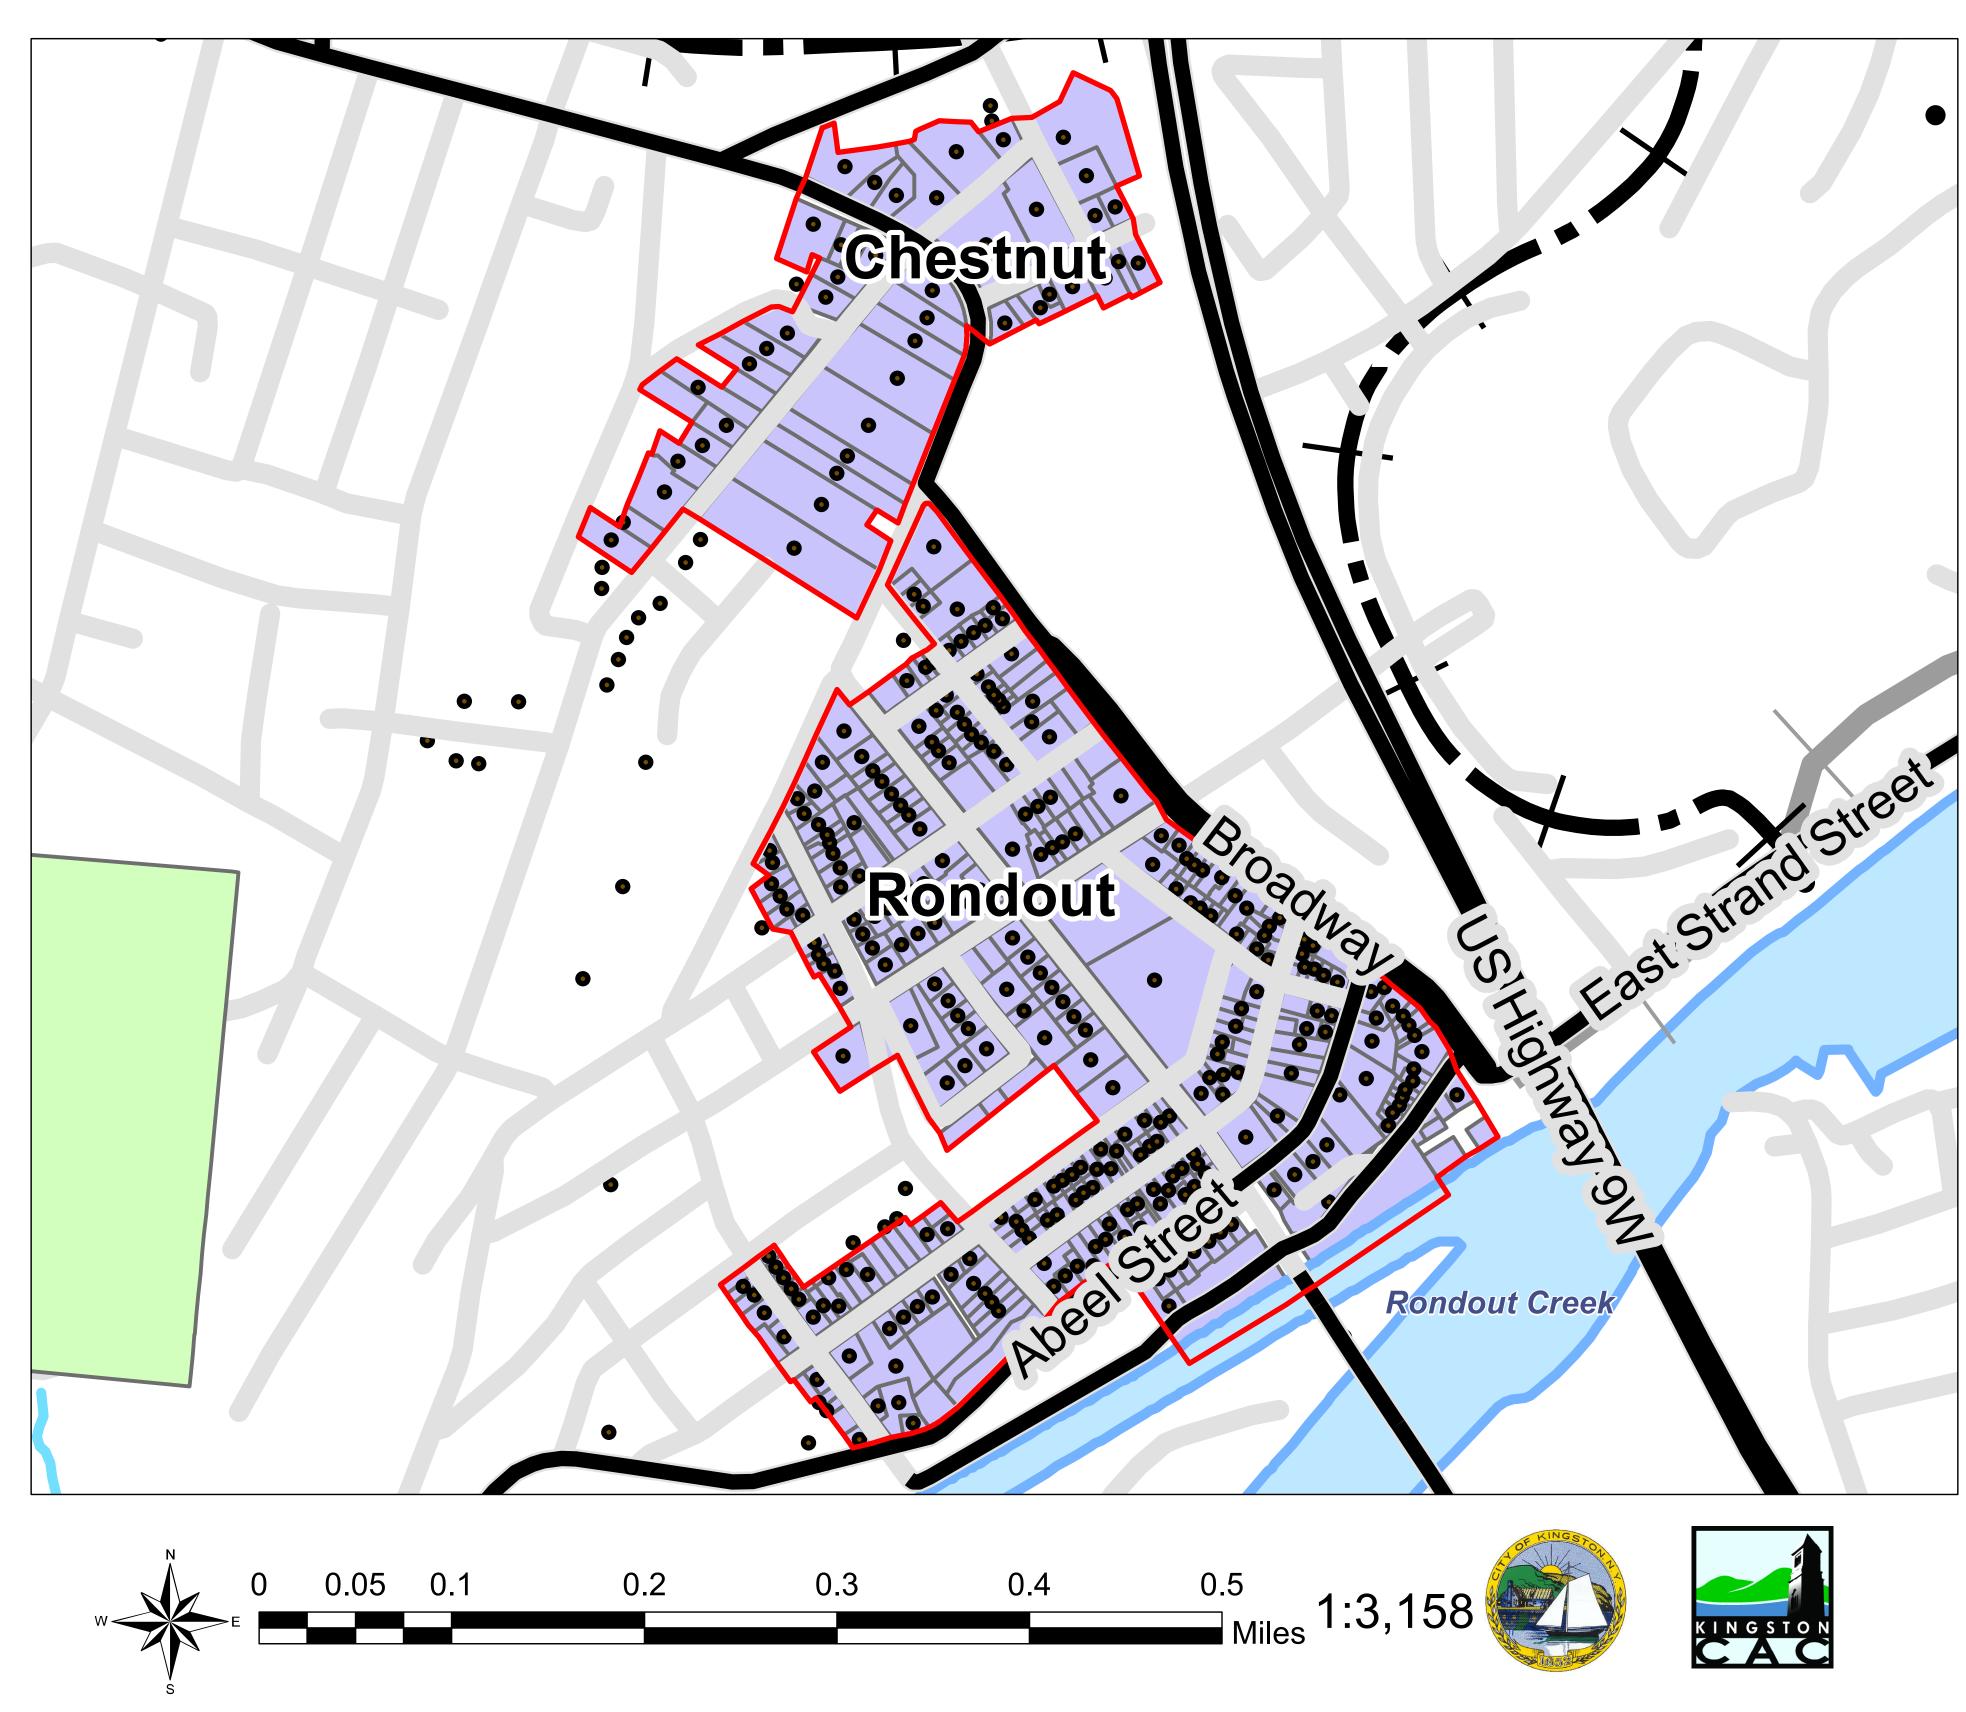

## Legend

Historic Districts

Montrepose Cemetery

Major Roads & Arterials

— All Streets

-+--- Abandoned Historic Railroads

Rondout-Kingston Point Trolley Line

Kingston Historic Sites

Kingston Streams

Waterbody

Historic Districts Parcels

## **Rondout & Chestnut Historic Districts**

Historic districts of the City of Kingston, Ulster County,
New York. The primary datasets are from the National
Historic Register Data hosted by the NYS Office of
Parks Recreation & Historic Preservation. There is also
a state and county level data set, and other missing
points were added from local historic knowledge. This
map was produced as part of a Natural Resources
Inventory for the City of Kingston. For more information
refer to the complete data inventory or contact Kingston
Conservation Advisory Council. (845) 481-7339,
kingstonCAC@kingston-ny.gov,
http://kingston-ny.gov/kingstoncac

**June 2016** 

## Rondout & Chestnut Historic Districts

Map Created By: Matthew Akin