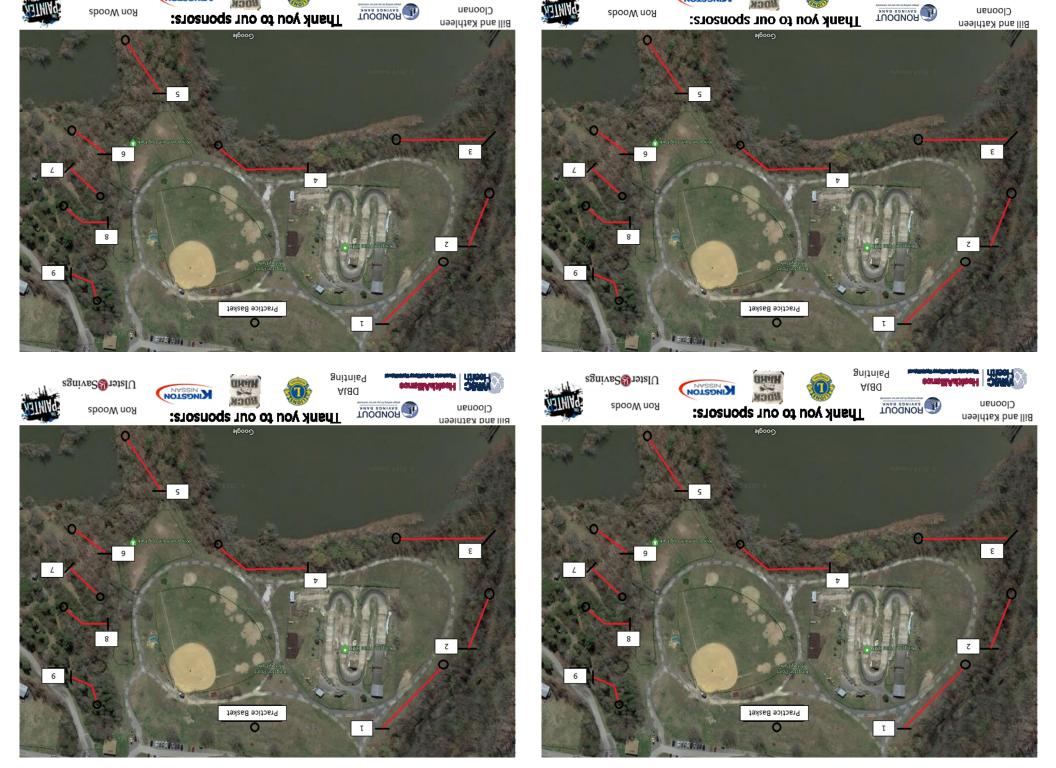

|                          |   | Hole # | 1   | 2   | 3   | 4   | 5   | 6   | 7   | 8   | 9   | Totals |
|--------------------------|---|--------|-----|-----|-----|-----|-----|-----|-----|-----|-----|--------|
|                          |   | Par    | 3   | 3   | 4   | 3   | 3   | 3   | 3   | 4   | 4   | 30     |
|                          |   | Feet   | 240 | 240 | 375 | 230 | 170 | 150 | 155 | 170 | 190 | 1920   |
|                          |   |        |     |     |     |     |     |     |     |     |     |        |
| _                        |   |        |     |     |     |     |     |     |     |     |     |        |
| Kingston Point Disc Golf | 1 |        |     |     |     |     |     |     |     |     |     |        |
| t Dis                    |   |        |     |     |     |     |     |     |     |     |     |        |
| n Poir                   |   |        |     |     |     |     |     |     |     |     |     |        |
| gsto                     | 2 |        |     |     |     |     |     |     |     |     |     |        |
| 호                        |   |        |     |     |     |     |     |     |     |     |     |        |
|                          |   |        |     |     |     |     |     |     |     |     |     |        |
|                          | 3 |        |     |     |     |     |     |     |     |     |     |        |
|                          | _ |        |     |     |     |     |     |     |     |     |     |        |
|                          |   |        |     |     |     |     |     |     |     |     |     |        |
|                          | 4 |        |     |     |     |     |     |     |     |     |     |        |

|                          |   | Hole# | 1 | 2   | 3   | 4   | 5   | 6   | 7   | 8   | 9   | Totals |
|--------------------------|---|-------|---|-----|-----|-----|-----|-----|-----|-----|-----|--------|
|                          |   | Par   | 3 | 3   | 4   | 3   | 3   | 3   | 3   | 4   | 4   | 30     |
|                          |   | Feet  |   | 240 | 375 | 230 | 170 | 150 | 155 | 170 | 190 | 1920   |
|                          |   |       |   |     |     |     |     |     |     |     |     |        |
|                          |   |       |   |     |     |     |     |     |     |     |     |        |
| Golf                     | 1 |       |   |     |     |     |     |     |     |     |     |        |
| Kingston Point Disc Golf | _ |       |   |     |     |     |     |     |     |     |     |        |
| Point                    |   |       |   |     |     |     |     |     |     |     |     |        |
| ston                     | ١ |       |   |     |     |     |     |     |     |     |     |        |
| King                     | 2 |       |   |     |     |     |     |     |     |     |     |        |
|                          |   |       |   |     |     |     |     |     |     |     |     |        |
|                          |   |       |   |     |     |     |     |     |     |     |     |        |
|                          | 3 |       |   |     |     |     |     |     |     |     |     |        |
|                          |   |       |   |     |     |     |     |     |     |     |     |        |
|                          | 4 |       |   |     |     |     |     |     |     |     |     |        |

| ı |                          |   | Hole# | 1   | 2   | 3   | 4   | 5   | 6   | 7   | 8   | 9   | Totals |
|---|--------------------------|---|-------|-----|-----|-----|-----|-----|-----|-----|-----|-----|--------|
| ı |                          |   | Per   | 3   | 3   | 4   | 3   | 3   | 3   | 3   | 4   | 4   | 30     |
| ı |                          |   |       |     |     |     | 230 |     |     | 155 |     |     |        |
| ı |                          |   | Feet  | 240 | 240 | 375 | 250 | 170 | 150 | 255 | 170 | 190 | 1920   |
| ı |                          |   |       |     |     |     |     |     |     |     |     |     |        |
| ı |                          |   |       |     |     |     |     |     |     |     |     |     |        |
|   | Golf                     |   |       |     |     |     |     |     |     |     |     |     |        |
| ı | )isc                     | 1 |       |     |     |     |     |     |     |     |     |     |        |
| ı | int                      |   |       |     |     |     |     |     |     |     |     |     |        |
| ı | n Po                     |   |       |     |     |     |     |     |     |     |     |     |        |
| ı | Kingston Point Disc Golf | 2 |       |     |     |     |     |     |     |     |     |     |        |
| ı | Ķ                        | _ |       |     |     |     |     |     |     |     |     |     |        |
| ı |                          |   |       |     |     |     |     |     |     |     |     |     |        |
| ı |                          |   |       |     |     |     |     |     |     |     |     |     |        |
| ı |                          | 3 |       |     |     |     |     |     |     |     |     |     |        |
|   |                          |   |       |     |     |     |     |     |     |     |     |     |        |
|   |                          |   |       |     |     |     |     |     |     |     |     |     |        |
| 1 |                          |   |       |     |     |     |     |     |     |     |     |     |        |
| П |                          |   |       | I   | ı   | ı   |     | ı   |     |     | I   | I   | ı      |

|                          | _ |       |     |     |     |     |     |     |     |     |     |        |
|--------------------------|---|-------|-----|-----|-----|-----|-----|-----|-----|-----|-----|--------|
|                          |   | Hole# | 1   | 2   | 3   | 4   | 5   | 6   | 7   | 8   | 9   | Totals |
|                          |   | Par   | 3   | 3   | 4   | 3   | 3   | 3   | 3   | 4   | 4   | 30     |
|                          |   | Feet  | 240 | 240 | 375 | 230 | 170 | 150 | 155 | 170 | 190 | 1920   |
|                          |   |       |     |     |     |     |     |     |     |     |     |        |
|                          |   |       |     |     |     |     |     |     |     |     |     |        |
| Golf                     | 1 |       |     |     |     |     |     |     |     |     |     |        |
| Kingston Point Disc Golf | _ |       |     |     |     |     |     |     |     |     |     |        |
| Point                    |   |       |     |     |     |     |     |     |     |     |     |        |
| ston                     |   |       |     |     |     |     |     |     |     |     |     |        |
| King                     | 2 |       |     |     |     |     |     |     |     |     |     |        |
|                          |   |       |     |     |     |     |     |     |     |     |     |        |
|                          |   |       |     |     |     |     |     |     |     |     |     |        |
|                          | 3 |       |     |     |     |     |     |     |     |     |     |        |
|                          |   |       |     |     |     |     |     |     |     |     |     |        |
|                          |   |       |     |     |     |     |     |     |     |     |     |        |
|                          | 4 |       |     |     |     |     |     |     |     |     |     |        |